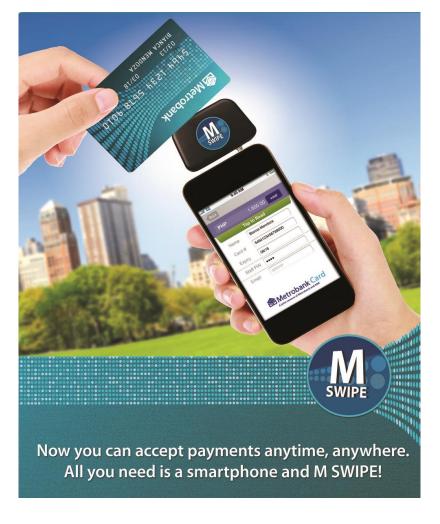

Compared to the usual point-of-sale (POS) terminals (also known as "swipers") found in malls and commercial establishments, the **M Swipe** reader is compact and lightweight, thus providing mobility and convenience.

**M Swipe** allows anyone to accept card payments anytime, anywhere. All you need is a smartphone, an **M Swipe** reader and a Metrobank account.

#### How to Use M Swipe

Accepting card payment is simple:

- Attach the **M Swipe** reader to your smartphone.
- 2. Launch the **M Swipe** app on your smartphone and enter the amount and description of the transaction. Swipe the card on the **M Swipe** reader.
- 3. Tap on the signature panel and ask the customer to sign directly on the screen. Tap **DONE**.
- Enter the customer's email address to which the transaction slip will be sent, then tap **NEXT** to process the transaction.
- Once transaction is approved, a confirmation page will appear. Tap OK to end. Payment for this transaction will be credited to your Metrobank account.